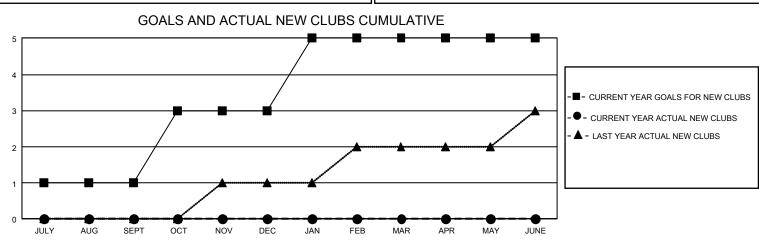

## GAT MONTHLY MEMBERSHIP PROGRESS REPORT

GMT Constitutional Area 2, Group C

REPORT DOES NOT INCLUDE CLUBS IN UNDISTRICTED AREAS.

| Clubs         |               |             |               | Members               |                        |                         |                                                    |
|---------------|---------------|-------------|---------------|-----------------------|------------------------|-------------------------|----------------------------------------------------|
|               | RESULTS FOR   | R 2023-2024 |               | RESULTS FOR 2023-2024 |                        |                         |                                                    |
| QUARTER       | NEW CLUB GOAL | NEW CLUBS   | DROPPED CLUBS | QUARTER               | BER GROWTH NET<br>GOAL | MEMBER GROWTH<br>ACTUAL | DROPPED MEMBERS<br>ACTUAL (including<br>transfers) |
| JULY/AUG/SEPT | 3             | 0           | 1             | JULY/AUG/SEPT         | 59                     | 24                      | 28                                                 |
| OCT/NOV/DEC   | 6             | 0           | 0             | OCT/NOV/DEC           | 65                     | 0                       | 0                                                  |
| JAN/FEB/MAR   | 6             | 0           | 0             | JAN/FEB/MAR           | 60                     | 0                       | 0                                                  |
| APR/MAY/JUNE  | 0             | 0           | 0             | APR/MAY/JUNE          | 55                     | 0                       | 0                                                  |