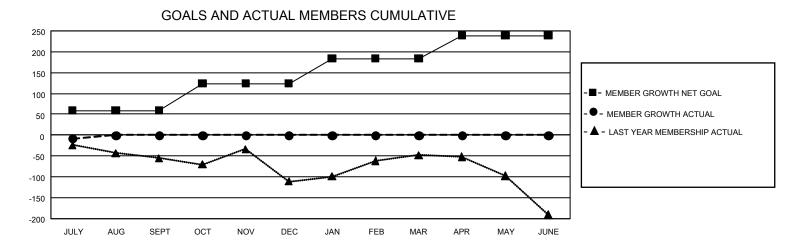

## GAT MONTHLY MEMBERSHIP PROGRESS REPORT

GMT Constitutional Area 2, Group C

REPORT DOES NOT INCLUDE CLUBS IN UNDISTRICTED AREAS.

| Clubs         |               |             |               | Members               |                        |                         |                                                    |
|---------------|---------------|-------------|---------------|-----------------------|------------------------|-------------------------|----------------------------------------------------|
|               | RESULTS FOR   | R 2023-2024 |               | RESULTS FOR 2023-2024 |                        |                         |                                                    |
| QUARTER       | NEW CLUB GOAL | NEW CLUBS   | DROPPED CLUBS | QUARTER               | BER GROWTH NET<br>GOAL | MEMBER GROWTH<br>ACTUAL | DROPPED MEMBERS<br>ACTUAL (including<br>transfers) |
| JULY/AUG/SEPT | 3             | 0           | 1             | JULY/AUG/SEPT         | 59                     | 24                      | 28                                                 |
| OCT/NOV/DEC   | 6             | 0           | 0             | OCT/NOV/DEC           | 65                     | 0                       | 0                                                  |
| JAN/FEB/MAR   | 6             | 0           | 0             | JAN/FEB/MAR           | 60                     | 0                       | 0                                                  |
| APR/MAY/JUNE  | 0             | 0           | 0             | APR/MAY/JUNE          | 55                     | 0                       | 0                                                  |